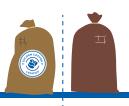

Sucden Coffee Verified volumes are kept physically separated from non-verified volumes throughout the supply chain.

There is no mixing of verified and non-verified coffee.

Physical separation of verified and nonverified volumes at the level of producer, group, and intermediaries who transport coffee to collection centers is confirmed by the assurance provider as part of the verification process.